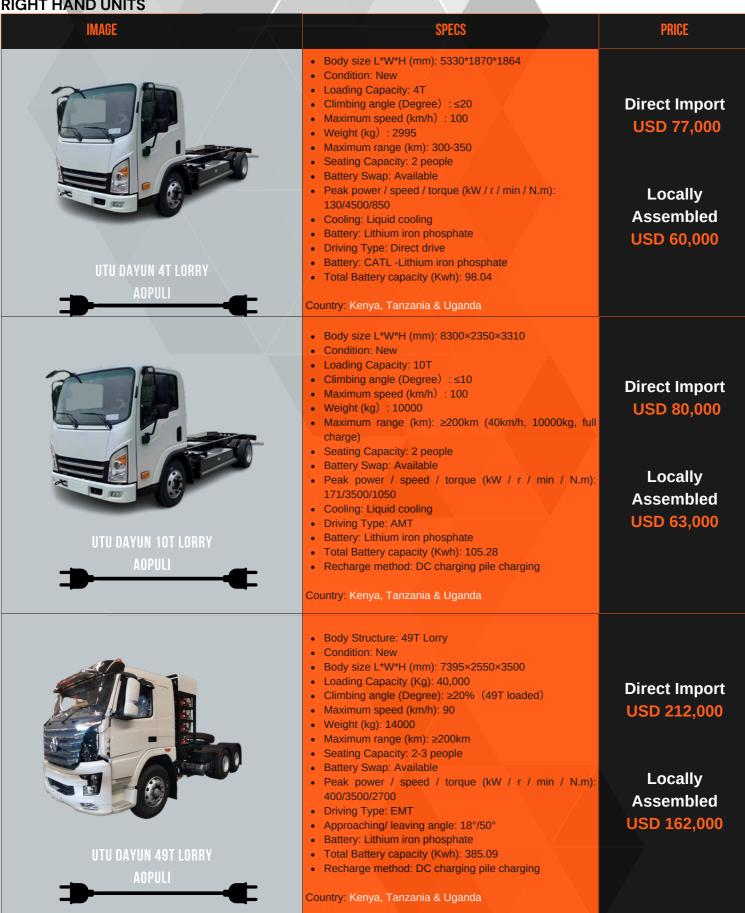

**UTU CARS AFRICA** 

# PRODUCT CATALOGUE

2024









Transitioning Africa to e-Mobility Confidently





Transitioning Africa to e-Mobility Confidently









#### **RIGHT HAND UNITS**





#### **Where Green Meets Luxury**

The future of transportation is Neta-V, an innovative electric vehicle designed to redefine your driving experience. Combining cutting-edge technology, eco-friendly features, and sleek design, the Neta-V is not just a car – it's a statement.



The Neta-V is your perfect companion for both short commutes and long journeys. Experience the freedom of electric mobility without compromising on distance. Recharge your Neta-V in no time with ts quick charging technology. Whether you're at home, the office, or a charging station, enjoy the convenience of fast charging to keep you on the road.

In the era of electric mobility, the Neta-V stands out as a beacon of innovation, combining performance, sustainability, and style. Join the electric revolution and ma